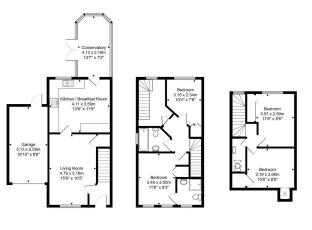

5, Madox Brown End, College Town, Sandhurst, GU47 0GJ

Total Area: 121.7 m<sup>2</sup> ... 1310 ft<sup>2</sup> All measurements are approximate and for display purposes

- Modern Kitchen/Breakfast Room
- Private Rear Garden
- Four Bedrooms