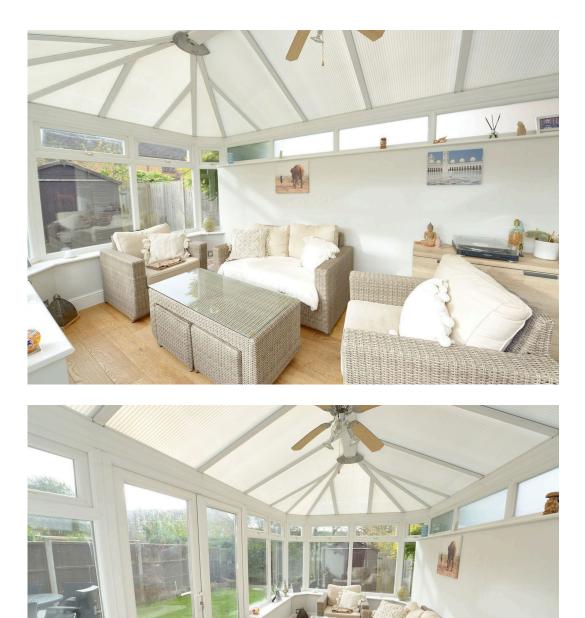

Finished to a very high standard throughout, to the ground floor the property has hard floors, a spacious family living room, recently refitted kitchen/diner and a generous conservatory to the rear.

Upstairs offers a master bedroom with en suite bathroom and built in wardrobes. There are a further three well proportioned bedrooms and a family bathroom. To the rear there is an enclosed rear garden with a decked area for entertaining and a lawned area to the rear, there is also access to the property's garage. To the front there is driveway parking for two cars with additional on street parking available for visitors in the cul de sac.

- Garage & Driveway
- En Suite To Master Bedroom
- Conservatory

01252 227121 sales@labramholmes.co.uk www.labramholmes.co.uk