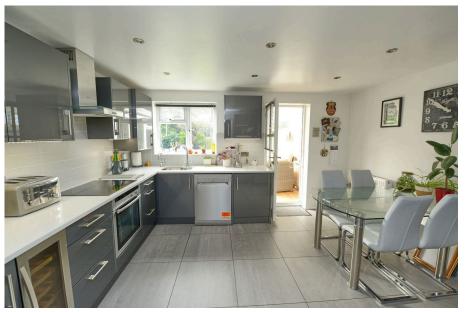

Finished to a very high standard throughout, to the ground floor the property has hard floors, a spacious family living room, recently refitted kitchen/diner and a generous conservatory to the rear.

Upstairs offers a master bedroom with en suite bathroom and built in wardrobes. There are a further three well proportioned bedrooms and a family bathroom. To the rear there is an enclosed rear garden with a decked area for entertaining and a lawned area to the rear, there is also access to the property's garage. To the front there is driveway parking for two cars with additional on street parking available for visitors in the cul de sac.

5, Madox Brown End, College Town, Sandhurst, GU47 0GJ

Total Area: 121.7 m<sup>2</sup> ... 1310 ft<sup>2</sup> All measurements are approximate and for display purposes

- Modern Kitchen/Breakfast Room
- Private Rear Garden
- Four Bedrooms